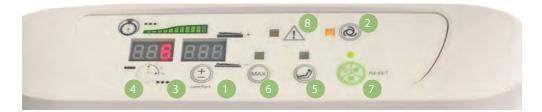

## **GENERAL FEATURES**

| 1 Comfort Level Settings       | Provides optimal internal pressure according to each patient's sensation.<br>Includes options for comfort level adjustment, no weight input needed |
|--------------------------------|----------------------------------------------------------------------------------------------------------------------------------------------------|
| 2 Intelligent Pressure Sensing | Responds to patient movements on mattress by automatically adjusting internal mattress pressure                                                    |
| 3 Dynamic Mode                 | 2:1 alternating therapy                                                                                                                            |
| 3 CLP Therapy                  | All air cells maintain constant pressure support                                                                                                   |
| 4 Multiple Cycle Times         | 5, 10 or 15 minute cycle times for alternating pressure therapy                                                                                    |
| 5 Upright Mode                 | Allows patients to be is a reclined sitting position                                                                                               |
| 6 Max Inflate                  | Rapidly hyper-inflates the mattress providing a firm and convenient surface for nursing tasks                                                      |
| 7 Power Failure Alarm          | Audible and visual power failure alarms to alert caregivers in case of abnormal power outage.                                                      |
| 8 Low Pressure Alert           | Orange LED indicates insufficient pressure                                                                                                         |
| Memory Recall                  | Restores to the previous systems automatically after abnormal power outage                                                                         |
| Panel Lock                     | System is locked when this light is orange                                                                                                         |
| Transport Mode                 | Connect the two quick couplings together to retain air in the mattress, can stay inflated for up to 15 hours                                       |
| TECHNICAL DETAILS              |                                                                                                                                                    |