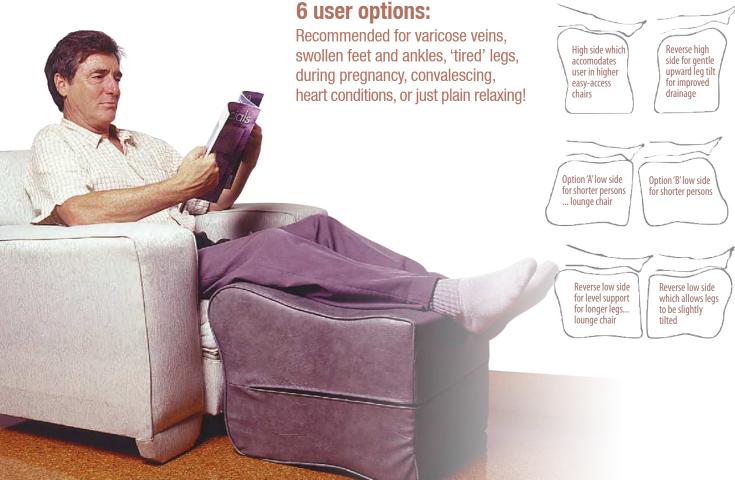

The super-comfy ottoman that elevates and soothes aching legs, enhances circulation.

## Unique patented multi-contour and variable-height design ensures that all physiques are catered for, and any height chair or sofa accommodated.

- Elevates legs to relieve vascular drainage; subdues swelling.
- Diminishes load on the heart through gravity assistance to circulation.
- Even weight distribution means no pressure on heels and knee joints.
- Conforms to accepted postural design criteria.
- Available in soft hard—wearing Dura—Fab<sup>™</sup> fabric cover
- or in smart easy clean leather—look quality vinyl.