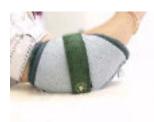

## **Heel Protector**

The Heel Protector provides unencumbered security and protection for the at riskheel and ankle areas. The lamb's wool redistributes pressure and reduces shear and friction, while vapour dissipation qualities the heat and ensure comfort in use.

| Heel Protector -Small  | 002268 | Pair |  |
|------------------------|--------|------|--|
| Heel Protector -Medium | 002275 | Pair |  |
| Heel Protector -Large  | 002282 | Pair |  |