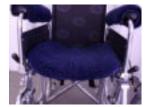

## Cushion-It

The Cushion-Itattaches securely to a chair seat or back to provide enhanced comfort and protection, reducing the risk of skin issues, and allowing you to sit for longer periods in total comfort. It allows greater freedom of movement by avoiding uncomfortable friction and shear. Hook and loop strapping allows easy fit and adjustment.

| Arm Support Protectors | 002145 | Pair        |
|------------------------|--------|-------------|
| Cushion -It            | 002152 | 46cm x 55cm |
| Foot Plate Protector   | 002126 | Pair        |
| Calf Protector         | 002138 | Pair        |