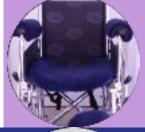

## Cushion-It

The Cushion-Itattaches securely to a chair seat or back to provide enhanced comfort and protection, reducing the risk of skin issues, and allowing you to sit for longer periods in total comfort. It allows greater freedom of movement by avoiding uncomfortable friction and shear. Hook and loop strapping allows easy fit and adjustment.