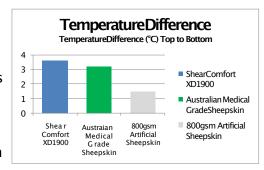

### Temperature Regulation

Shear Comfort® XD1900 is proven to remove most heat compared with 800gsm Artificial Sheepskin and Australian Medical Grade

Sheepskin (which was previously proven to offer the greatest heat dissipation in a study of 12 commonly administered support surfaces: MHRA 04101).