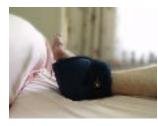

## Foot Plate / Calf Protector

The Shear Comfort® Calf Protectors and Foot Plate Protectors fit over calf and foot supports. Fixed by elasticated straps, they provide added comfort by reducing pressure, and offer protection from painful knocks, scrapes, and skintears.

| Arm Support Protectors | 002145 | Pair        |
|------------------------|--------|-------------|
| Cushion -It            | 002152 | 46cm x 55cm |
| Foot Plate Protector   | 002126 | Pair        |
| Calf Protector         | 002138 | Pair        |