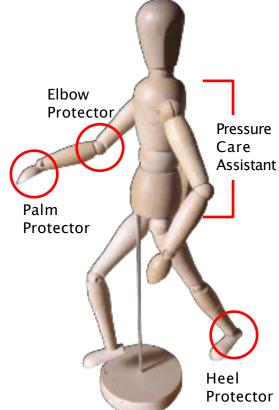

# **Focussed Protectors**

Protection where it counts

There are some parts of the body that justneed that bit of extra care. The Shear Comfort® range of Focussed Protectors are designed to relieve and prevent skinulcers and irritations in specific at riskareas. By offering targeted support, it allows individuals to benefit from advanced and unencumbered skincare.

**Palm Protector** 

The Palm Protector is designed to provide relief from painful hand contractures and prevents the nails digging into the delicate tissue of the palms.

Palm Protector 003074 Ambidextrous

#### **Elbow Protector**

The Elbow Protector redistributes pressure and thus eases blood flow over the bony joint, hence encouraging skin maintenance and repair over this problem area.

| Elbow Protector -Small  | 000813 | Pair |  |
|-------------------------|--------|------|--|
| Elbow Protector -Medium | 002589 | Pair |  |
| Elbow Protector -Large  | 002596 | Pair |  |

#### **Pressure Care Assistant**

The Pressure Care Assistant fits securely to a single bed to provide targeted relief for areas such as the heels or sacrum, which are typically more prone to skin ulcer development. They come with the added benefit of being easy to adjust, transferand maintain.

## **Heel Protector**

The Heel Protector provides unencumbered security and protection for the at riskheel and ankle areas. The lamb's wool redistributes pressure and reduces shear and friction, while vapour dissipation qualities the heat and ensure comfort in use.