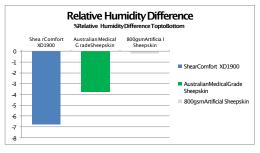

#### **Moisture Control**

Shear Comfort® XD1900 is proven to wick moisture away from the skin at nearly twice the rate of Austra lia n Me dic a l Grade Sheepskin(which

was previously proven to offer the greatest vapour dissipation in a study of 12 commonly administered support surfaces: MHRA 04101). This reduces the risk of maceration, even if prone to heavy perspiration or incontinence.