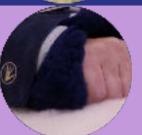

#### **Elbow Protector**

The Elbow Protector redistributes pressure and thus eases blood flow over the bony joint, hence encouraging skin maintenance and repair over this problem area.

| Elbow Protector -Small  | 000813 | Pair |  |
|-------------------------|--------|------|--|
| Elbow Protector -Medium | 002589 | Pair |  |
| Elbow Protector -Large  | 002596 | Pair |  |