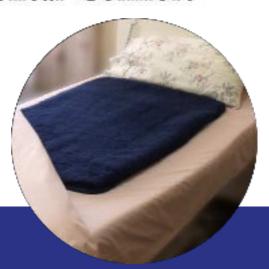

# **Bed Overlays**

**Rest Assured** 

Whether lying in bed or sitting in a chair, Shear Comfort® has the overlay for any individual. Shear Comfort® XD¹900overlays not only provide exceptional year round comfort, aids restful sleep and relaxation, but also removes concerns about skin damage and ulceration.

| XD Overlay        | 002701                        | 65cm x 100cm  |
|-------------------|-------------------------------|---------------|
| XD Double Overlay | 010027                        | 50cm x 140cm  |
| Classic           | 003067                        | 75cm x 125cm  |
| Superior          | 002756                        | 75cm x 150cm  |
| Single Bed        | 002183(Blue)<br>002190(White) | 92cm x 187cm  |
| Double Bed        | 002206(Blue)<br>002213(White) | 137cm x 187cm |
| Queen Bed         | 002220(Blue)<br>002237(White) | 150cm x 200cm |