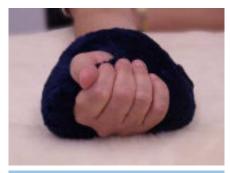

**Palm Protector** 

The Palm Protector is designed to provide relief from painful hand contractures and prevents the nails digging into the delicate tissue of the palms.

Palm Protector 003074 Ambidextrous