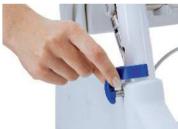

°)
- Stainless steel gas spring
- Extremely stable even at maximum tilt angle
- Seat height adjustable in 3 steps, no tools required
- Very comfortable, ergonomically contoured seat
- Machine-washable adjustable backrest with guick-release buckles - can be easily adjusted to the user

#### The Ocean Vip is available as follows:

- Standard version with castors
- Standard version with castors and toilet pan holder
- Standard version with castors, toilet pan holder and
- XL version (more space between the armrests) with castors
- The Ocean Vip can be retrofitted with XL armrests

### **Features**



Seat Tilt angle 0° - 35°.



Height and depth-adjustable headrests included.



Easy to operate brakes on 3 castors. 1 castor with directional lock to help push the chairs down straight floors.



Seat height adjustable in 3 steps, no tools required.

## **Tech Specs**



Ocean VIP



51 - 61cm



50cm



59.5cm



106cm



without headrest 108.5 - 118.5cm



Max. user weight 150ka



Unit weight 23.5ka



#### FOR FURTHER INFORMATION:

New Zealand: Freephone 0800 468 222, email sales@invacare.co.nz or visit www.invacare.co.nz Australia: Freephone 1800 460 460, email sales@invacare.com.au or visit www.invacare.com.au Asia: Phone +61 2 8839 5330, email exportsales@invacare.com.au or visit www.invacare.com Thailand: Phone +66 0 2108 8555 or visit www.invacare.com