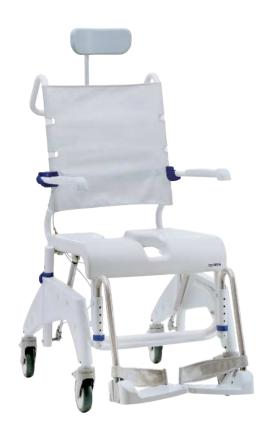

# Ocean VIP

**COMFORTABLE, ERGONOMIC AND STABLE** 

The Aquatec Ocean series of height adjustable shower commode chairs offers the right model for all demands.

# Ocean VIP

- Stable, stainless steel powder coated frame
- Seat tilt can be individually adjusted (tilt angle 0° 35°)
- Stainless steel gas spring
- Extremely stable even at maximum tilt angle
- Seat height adjustable in 3 steps, no tools required
- Very comfortable, ergonomically contoured seat
- Machine-washable adjustable backrest with guick-release buckles - can be easily adjusted to the user

#### The Ocean Vip is available as follows:

- Standard version with castors
- Standard version with castors and toilet pan holder
- Standard version with castors, toilet pan holder and
- XL version (more space between the armrests) with castors
- The Ocean Vip can be retrofitted with XL armrests

### **Features**

Seat Tilt angle 0° - 35°.

Height and depth-adjustable headrests included.

Easy to operate brakes on 3 castors. 1 castor with directional lock to help push the chairs down straight floors.

Seat height adjustable in 3 steps, no tools required.