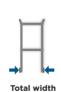

## **Tech Specs**

Ocean VIP

51 - 61cm

50cm

59.5cm

106cm

without headrest 108.5 - 118.5cm

Max. user weight 150ka