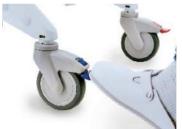

### **Features**

Seat Tilt angle 0° - 35°.

Height and depth-adjustable headrests included.

Easy to operate brakes on 3 castors. 1 castor with directional lock to help push the chairs down straight floors.