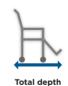

## **Tech Specs**

Ocean VIP

51 - 61cm

50cm

59.5cm

106cm

without headrest 108.5 - 118.5cm

Max. user weight 150ka