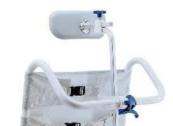

# Ocean VIP

**COMFORTABLE, ERGONOMIC AND STABLE** 

The Aquatec Ocean series of height adjustable shower commode chairs offers the right model for all demands.

# Ocean VIP

- Stable, stainless steel powder coated frame
- Seat tilt can be individually adjusted (tilt angle 0° 35°)
- Stainless steel gas spring
- Extremely stable even at maximum tilt angle
- Seat height adjustable in 3 steps, no tools required
- Very comfortable, ergonomically contoured seat
- Machine-washable adjustable backrest with guick-release buckles - can be easily adjusted to the user