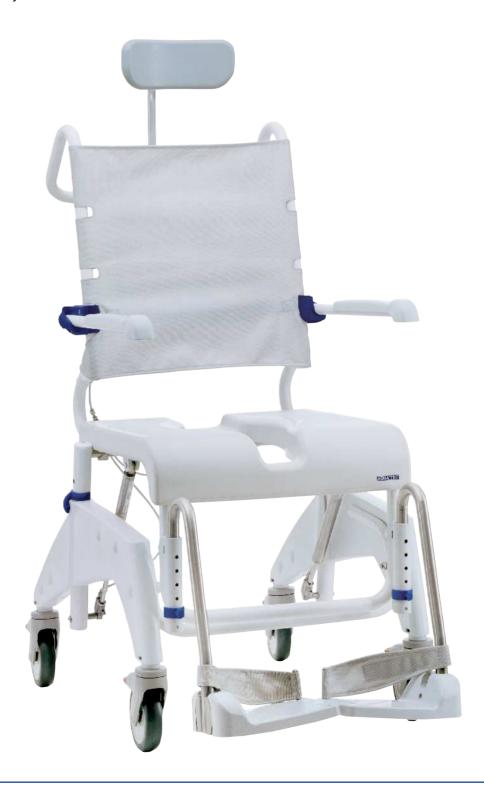

# Ocean VIP

**COMFORTABLE, ERGONOMIC AND STABLE** 

The Aquatec Ocean series of height adjustable shower commode chairs offers the right model for all demands.

# Ocean VIP

- Stable, stainless steel powder coated frame
- Seat tilt can be individually adjusted (tilt angle 0° 35°)
- Stainless steel gas spring
- Extremely stable even at maximum tilt angle
- Seat height adjustable in 3 steps, no tools required
- Very comfortable, ergonomically contoured seat
- Machine-washable adjustable backrest with guick-release buckles - can be easily adjusted to the user

#### The Ocean Vip is available as follows:

- Standard version with castors
- Standard version with castors and toilet pan holder
- Standard version with castors, toilet pan holder and
- XL version (more space between the armrests) with castors
- The Ocean Vip can be retrofitted with XL armrests

### **Features**

Seat Tilt angle 0° - 35°.

Height and depth-adjustable headrests included.

Easy to operate brakes on 3 castors. 1 castor with directional lock to help push the chairs down straight floors.

Seat height adjustable in 3 steps, no tools required.