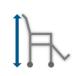

## **Tech Specs**

Ocean VIP

51 - 61cm

50cm

59.5cm

106cm

without headrest 108.5 - 118.5cm

Max. user weight 150ka