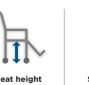

Seat height adjustable in 3 steps, no tools required.

## **Tech Specs**

Ocean VIP

51 - 61cm

50cm

59.5cm

106cm

without headrest 108.5 - 118.5cm

Max. user weight 150ka