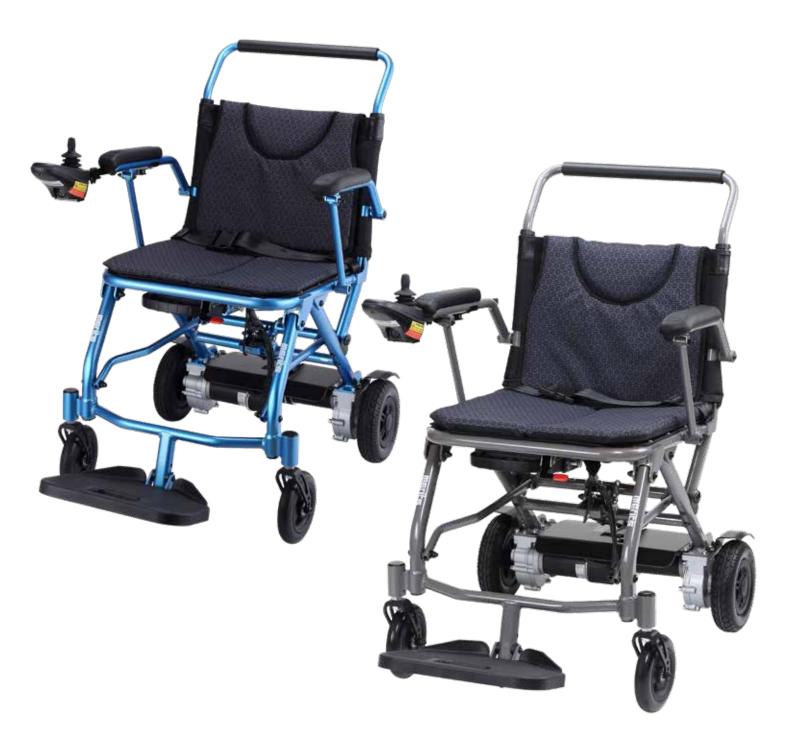

#### **FEATURES**

- Lightweight, foldable power wheel chair which folds easily in seconds for transportation or storage
- Folds in one easy step
- Compact size means great manoeuvrability in tight spaces
- Removable battery box with battery charge indicator & extra charge port for charging off board
- · Adjustable height footplate
- · Adjustable height backrest
- Intelligent, regenerative, electromagnetic braking
- · Vibrant smart colours available, red, blue or grey

## COMPACT FOLDING POWER WHEELCHAIR

www.meritsaustralia.com

Merits Australia is committed to constantly improve and develop products, we reserve the right to alter specifications without prior notice. Pictures for illustration purposes only.