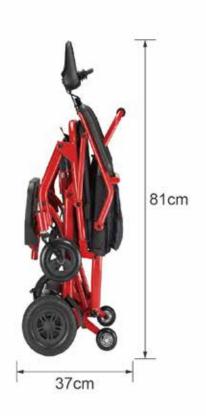

g)/210W (Max)                           |  |
| Gradient    | 3°                                                        |  |
| Controller  | PG VR2 50A                                                |  |
| Charger     | 2A                                                        |  |
| Caster      | 7" PU tire                                                |  |
| Drive Wheel | 8"(200x50) PU tire                                        |  |
| Brake       | electromagnetic brakes                                    |  |

### **DIMENSIONS (cm/in)**



#### WEIGHT (kg/lb)

| ttl w/batt.                     | ttl w/o batt. | capacity |
|---------------------------------|---------------|----------|
| 23/50.5<br>23 9/52 5 (optional) | 20.9/46       | 114/250  |

## COMPACT FOLDING POWER WHEELCHAIR







www.meritsaustralia.com

Merits Australia is committed to constantly improve and develop products, we reserve the right to alter specifications without prior notice. Pictures for illustration purposes only.