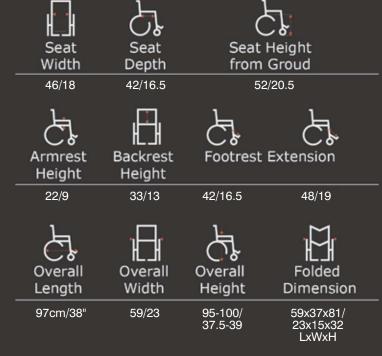

### **DIMENSIONS (cm/in)**

#### WEIGHT (kg/lb)

| ttl w/batt.                     | ttl w/o batt. | capacity |
|---------------------------------|---------------|----------|
| 23/50.5<br>23 9/52 5 (optional) | 20.9/46       | 114/250  |