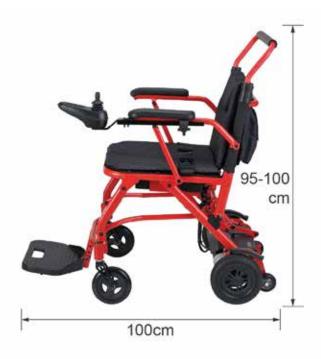

ing)/210W (Max)                           |  |
| Gradient    | 3°                                                        |  |
| Controller  | PG VR2 50A                                                |  |
| Charger     | 2A                                                        |  |
| Caster      | 7" PU tire                                                |  |
| Drive Wheel | 8"(200x50) PU tire                                        |  |
| Brake       | electromagnetic brakes                                    |  |

### **DIMENSIONS (cm/in)**



#### WEIGHT (kg/lb)

| ttl w/batt.                     | ttl w/o batt. | capacity |
|---------------------------------|---------------|----------|
| 23/50.5<br>23 9/52 5 (optional) | 20.9/46       | 114/250  |

## COMPACT FOLDING POWER WHEELCHAIR







www.meritsaustralia.com

Merits Australia is committed to constantly improve and develop products, we reserve the right to alter specifications without prior notice. Pictures for illustration purposes only.