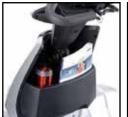

# **Explorer**

- Brand new sporty streamline design
- Full suspension system with shock absorbers which delivers a smooth, comfortable ride
- Modern LED lighting system delivers a brilliant light with less power consumption
- Digital LCD dashboard display: time display, battery gauge, temperature, maintenance messages, speed display and odometer
- Extra storage space beneath tiller
- Half speed safety switch which operates automatically when turning to provide extra safety
- With Merits 4PT (4 pole technology) and large controller delivering much more power for climbing steep driveways and hills
- With new easy to access 12 volt socket

Dimensions cm/in

Modern LED lighting system

More space for storage

Digital LCD dashboard display Handy 12 volt socket