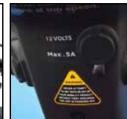

# **Explorer**

- Brand new sporty streamline design
- Full suspension system with shock absorbers which delivers a smooth, comfortable ride
- Modern LED lighting system delivers a brilliant light with less power consumption
- Digital LCD dashboard display: time display, battery gauge, temperature, maintenance messages, speed display and odometer
- Extra storage space beneath tiller
- Half speed safety switch which operates automatically when turning to provide extra safety
- With Merits 4PT (4 pole technology) and large controller delivering much more power for climbing steep driveways and hills
- With new easy to access 12 volt socket

Dimensions cm/in

Modern LED lighting system

More space for storage

Digital LCD dashboard display Handy 12 volt socket

### Technical Specs

| Max Speed        | 10 - 12kph/6.25 - 7.5mph              |  |
|------------------|---------------------------------------|--|
| Range            | 40-50km/25-31mi                       |  |
| Turn Radius      | 167cm/65.7"                           |  |
| Ground clearance | 9cm/3.5"                              |  |
| Motor            | DC 24V, 400W (Rating)/<br>1750W (Max) |  |
| Controller       | Dynamic Rhino2-120A                   |  |
| Battery          | 12V/44-75A/H x 2pcs                   |  |
| Charger          | 5A off-board                          |  |
| Gradient         | 10°                                   |  |
| Front Wheel      | 12" pneumatic                         |  |
| Rear Wheel       | 12" pneumatic                         |  |
| Brake            | Electromagnetic brake                 |  |