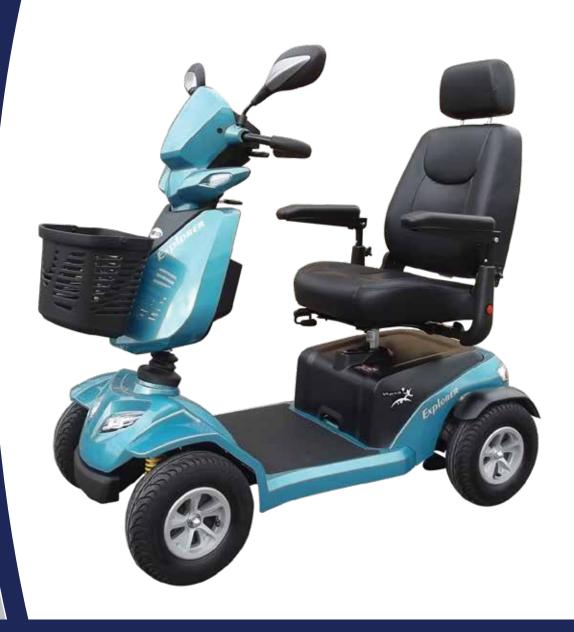

# **Explorer**

- Brand new sporty streamline design
- Full suspension system with shock absorbers which delivers a smooth, comfortable ride
- Modern LED lighting system delivers a brilliant light with less power consumption
- Digital LCD dashboard display: time display, battery gauge, temperature, maintenance messages, speed display and odometer
- Extra storage space beneath tiller
- Half speed safety switch which operates automatically when turning to provide extra safety
- With Merits 4PT (4 pole technology) and large controller delivering much more power for climbing steep driveways and hills
- With new easy to access 12 volt socket

Dimensions cm/in

Modern LED lighting system

More space for storage

Digital LCD dashboard display Handy 12 volt socket