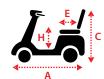

#### **Dimensions** cm/in

|  | Overall Dimension A x B x C | 120 x 61 x 99cm/47 x 24 x 39" |
|--|-----------------------------|-------------------------------|
|  | Seat Dimension : D x E x F  | 46 x 40 x 46cm/18 x 16 x 18"  |
|  | Seat Height from Ground : G | 53-58cm/21-23"                |
|  | Seat Height from Deck : H   | 40-47cm/16-18.5"              |
|  | Wheel Base : I              | 85cm/33.5"                    |