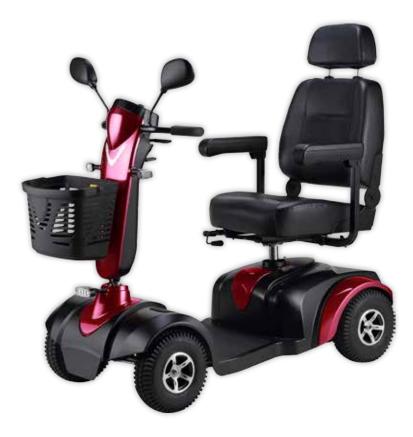

#### Features

- Stylish eye catching design with attractive modern colour range
- Loop handlebars offer comfortable finger or thumb throttle operation
- Adjustable high back contoured seat with simple operation of slide and swivel mechanisms to allow maximum user comfort
- Infinite adjustment of steering tiller allowing everyone to easily find a comfortable position
- High mount charger socket means easy access when charging
- · Removable front basket with carry handle
- Adjustable power saving LED headlight, indicators front and rear, rear tail lights and reverse warning
- Half speed switch fitted.