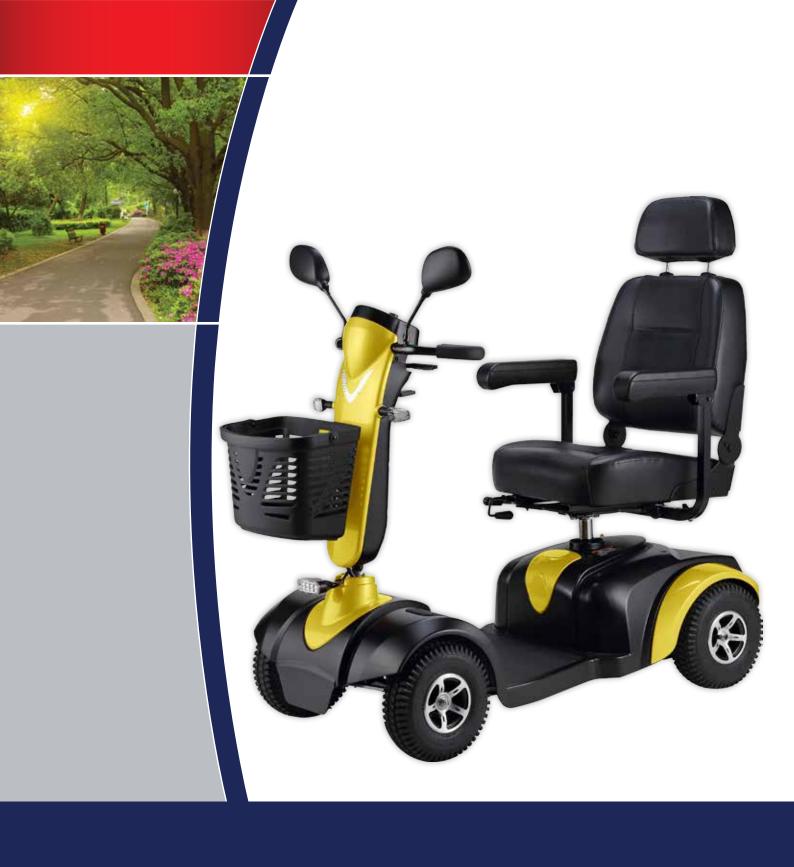

#### Features

- Stylish eye catching design with attractive modern colour range
- Loop handlebars offer comfortable finger or thumb throttle operation
- Adjustable high back contoured seat with simple operation of slide and swivel mechanisms to allow maximum user comfort
- Infinite adjustment of steering tiller allowing everyone to easily find a comfortable position
- High mount charger socket means easy access when charging
- · Removable front basket with carry handle
- Adjustable power saving LED headlight, indicators front and rear, rear tail lights and reverse warning
- Half speed switch fitted.