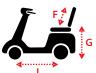

#### **Dimensions** cm/in

|  | Overall Dimension A x B x C | 120 x 61 x 99cm/47 x 24 x 39" |
|--|-----------------------------|-------------------------------|
|  | Seat Dimension : D x E x F  | 46 x 40 x 46cm/18 x 16 x 18"  |
|  | Seat Height from Ground : G | 53-58cm/21-23"                |
|  | Seat Height from Deck : H   | 40-47cm/16-18.5"              |
|  | Wheel Base : I              | 85cm/33.5"                    |