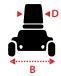

#### **Dimensions** cm/in

|  | Overall Dimension A x B x C | 120 x 61 x 99cm/47 x 24 x 39" |
|--|-----------------------------|-------------------------------|
|  | Seat Dimension : D x E x F  | 46 x 40 x 46cm/18 x 16 x 18"  |
|  | Seat Height from Ground : G | 53-58cm/21-23"                |
|  | Seat Height from Deck : H   | 40-47cm/16-18.5"              |
|  | Wheel Base : I              | 85cm/33.5"                    |