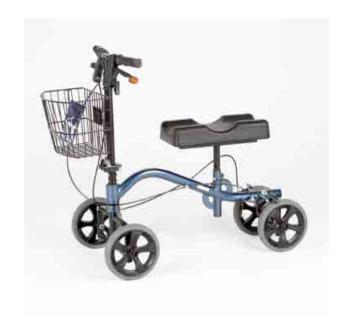

## **Knee Cruiser**

Product Code: CTKC-DC-FX

## **Features:**

- Ideal for Foot or Ankle Injuries
- > Stable & Maneuverable
- Locking Handbrakes
- Padded & Contured Platform
- Basket Included
- Anatomical Handles

| Length (cm)               | 1       | N/A | Folded<br>Width<br>(cm)                   | 45  | Front Castor Diameter (cm) 20.3/8" |
|---------------------------|---------|-----|-------------------------------------------|-----|------------------------------------|
| Width<br>(cm)             |         | 85  | Seat Depth<br>(cm)                        | N/A | Rear Castor Diameter (cm) 20.3/8"  |
| Max Height<br>(cm)        |         | 78  | Max Seat Height<br>from the<br>Ground(cm) | 57  | Max Load (kg) KG 135               |
| Minimum<br>Height<br>(cm) | <u></u> | 99  | Min Seat Height<br>from the<br>Ground(cm) | 43  | Net Weight (kg) KG 11.5            |