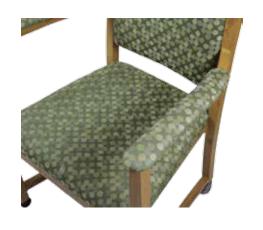

## **Features:**

- Allows the user or carer to effortlessly roll into the table
- 50mm Rear self locking wheels (release when seated locks when you stand for stability)
- Light and Rigid Aluminium Frame 38mm front fixed wheels
- Easy clean wood grain finish
- 120kg weight capacity
- High resilience foam
- Oscar Dot farbrics available for fast delivery - other fabrics available on request
- Available with matching arm pads