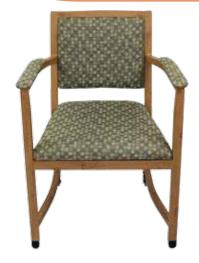

## **Easy Glide Diner**

Dining made easy for everyone

## **Features:**

- Allows the user or carer to effortlessly roll into the table
- 50mm Rear self locking wheels (release when seated locks when you stand for stability)
- Light and Rigid Aluminium Frame 38mm front fixed wheels
- Easy clean wood grain finish
- 120kg weight capacity
- High resilience foam
- Oscar Dot farbrics available for fast delivery - other fabrics available on request
- Available with matching arm pads