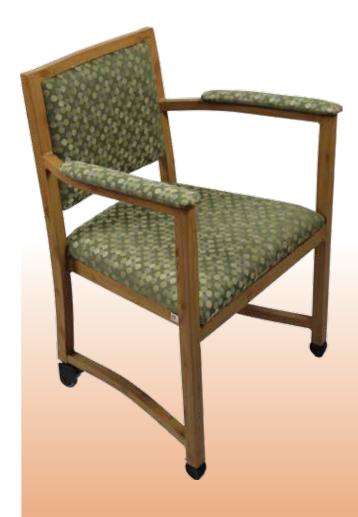

## **Easy Glide Diner**

Dining made easy for everyone

## **Features:**

- Allows the user or carer to effortlessly roll into the table
- 50mm Rear self locking wheels (release when seated locks when you stand for stability)
- Light and Rigid Aluminium Frame 38mm front fixed wheels
- Easy clean wood grain finish
- 120kg weight capacity
- High resilience foam
- Oscar Dot farbrics available for fast delivery - other fabrics available on request
- Available with matching arm pads