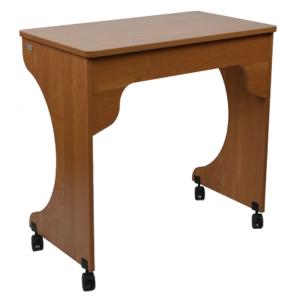

## ACTIVITY TABLE RECLINER

## FEATURES

| Table :   | Melamine<br>Available in Walnut or Cherry       |
|-----------|-------------------------------------------------|
| Castors : | 40mm locking castors                            |
| Usage :   | Compatible with Oscar's standard size recliners |

MA-AC-R - Cherry