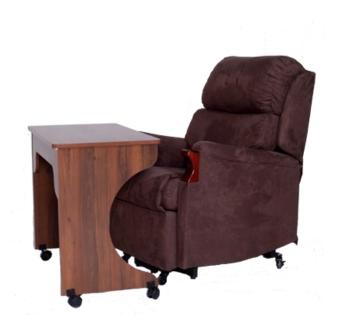

## ACTIVITY TABLE RECLINER

Convenient and easy to use, Cleverly designed to be used with your Oscar Electric Lift Recliner. You can put you feet up and enjoy your favorite meal or activity, all in the luxury of your Oscar Recliner.

## FEATURES

| Table :   | Melamine<br>Available in Walnut or Cherry       |
|-----------|-------------------------------------------------|
| Castors : | 40mm locking castors                            |
| Usage :   | Compatible with Oscar's standard size recliners |